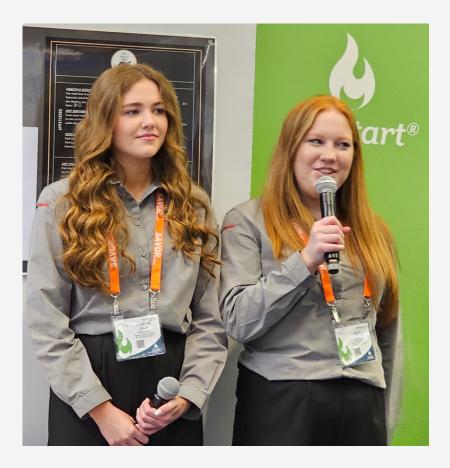

The Mississippi ProStart Invitational (MPSI) consists of two competitions management and culinary. Each competition gives students the chance to showcase the skills they have learned in the ProStart program, either in the front-of-house or in the kitchen.

Culinary teams must prepare a threecourse meal in 60 minutes, using only two butane burners with no access to running water or electricity. There is no room for error as they are evaluated on taste, skill, safety and sanitation. Management teams develop a proposal for the next hit restaurant concept and present it to a panel of industry judges. Their ability to think on their feet is tested as they quickly solve challenges managers face on a daily basis.