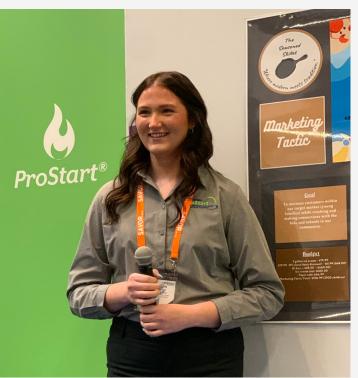

The Mississippi ProStart Invitational (MPSI) consists of two competitions management and culinary. Each competition gives students the chance to showcase the skills they have learned in the ProStart program, either in the front-of-house or in the kitchen.

Culinary teams must prepare a threecourse meal in 60 minutes, using only two butane burners with no access to running water or electricity. There is no room for error as they are evaluated on taste, skill, safety and sanitation. Management teams develop a proposal for the next hit restaurant concept and present it to a panel of industry judges. Their ability to think on their feet is tested as they quickly solve challenges managers face on a daily basis.