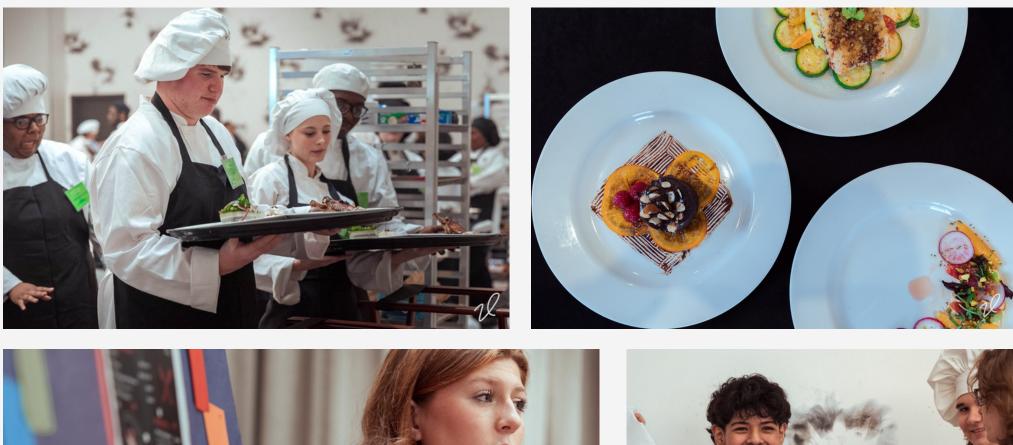

### What Is ProStart®?

ProStart is a two year high school program that teaches kids culinary arts and restaurant management skills. The program is taught across the United States and Guam in over 1800 schools, reaching over 145,000 students. ProStart is an industry-driven program that prepares students not only to enter the workforce, but to become successful industry leaders.

The Mississippi ProStart Invitational (MPSI) consists of two competitions management and culinary. Each competition gives students the chance to showcase the skills they have learned in the ProStart program, either in the front-of-house or in the kitchen.

Culinary teams must prepare a threecourse meal in 60 minutes, using only two butane burners with no access to running water or electricity. There is no room for error as they are evaluated on taste, skill, safety and sanitation. Management teams develop a proposal for the next hit restaurant concept and present it to a panel of industry judges. Their ability to think on their feet is tested as they quickly solve challenges managers face on a daily basis.