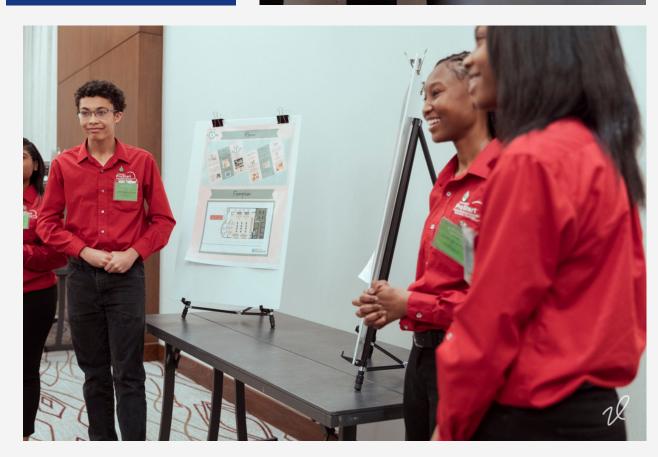

The Mississippi ProStart Invitational (MPSI) consists of two competitions management and culinary. Each competition gives students the chance to showcase the skills they have learned in the ProStart program, either in the front-of-house or in the kitchen.

Culinary teams must prepare a threecourse meal in 60 minutes, using only two butane burners with no access to running water or electricity. There is no room for error as they are evaluated on taste, skill, safety and sanitation. Management teams develop a proposal for the next hit restaurant concept and present it to a panel of industry judges. Their ability to think on their feet is tested as they quickly solve challenges managers face on a daily basis.