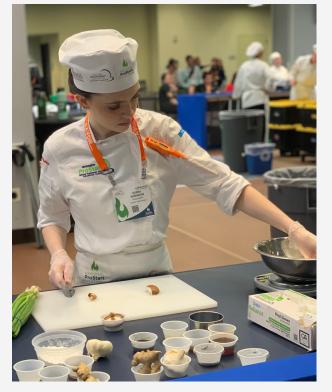

### What Is ProStart®?

ProStart is a two year high school program that teaches kids culinary arts and restaurant management skills. The program is taught across the United States and Guam in over 1800 schools, reaching over 145,000 students. ProStart is an industry-driven program that prepares students not only to enter the workforce, but to become successful industry leaders.

The Mississippi ProStart Invitational (MPSI) consists of two competitions management and culinary. Each competition gives students the chance to showcase the skills they have learned in the ProStart program, either in the front-of-house or in the kitchen.

Culinary teams must prepare a threecourse meal in 60 minutes, using only two butane burners with no access to running water or electricity. There is no room for error as they are evaluated on taste, skill, safety and sanitation. Management teams develop a proposal for the next hit restaurant concept and present it to a panel of industry judges. Their ability to think on their feet is tested as they quickly solve challenges managers face on a daily basis.