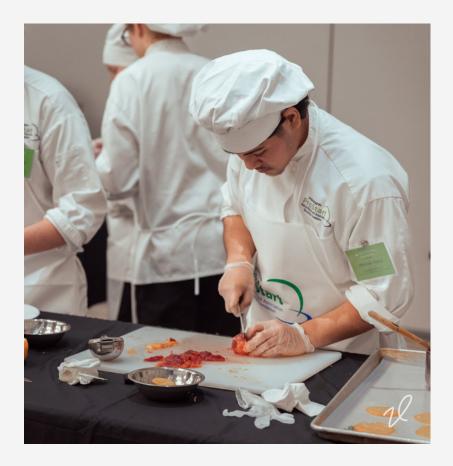

The Mississippi ProStart Invitational (MPSI) consists of two competitions management and culinary. Each competition gives students the chance to showcase the skills they have learned in the ProStart program, either in the front-of-house or in the kitchen.

Culinary teams must prepare a threecourse meal in 60 minutes, using only two butane burners with no access to running water or electricity. There is no room for error as they are evaluated on taste, skill, safety and sanitation. Management teams develop a proposal for the next hit restaurant concept and present it to a panel of industry judges. Their ability to think on their feet is tested as they quickly solve challenges managers face on a daily basis.