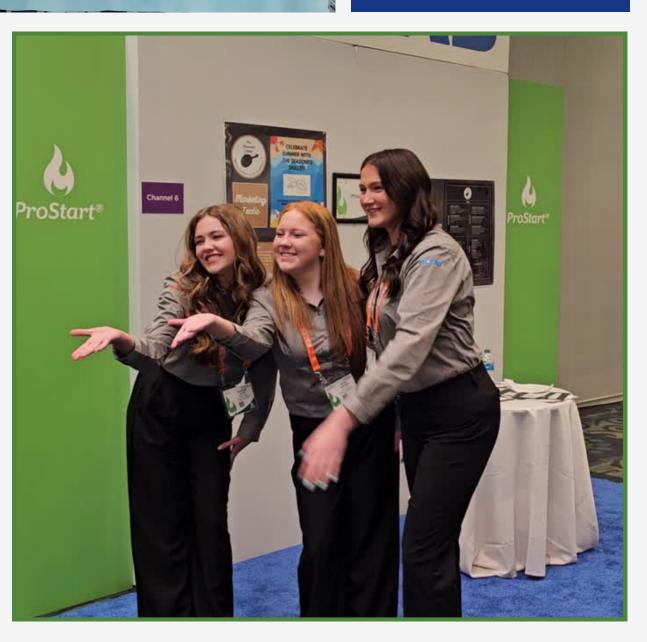

### What Is ProStart®?

ProStart is a two year high school program that teaches kids culinary arts and restaurant management skills. The program is taught across the United States and Guam in over 1800 schools, reaching over 145,000 students. ProStart is an industry-driven program that prepares students not only to enter the workforce, but to become successful industry leaders.

The Mississippi ProStart Invitational (MPSI) consists of two competitions management and culinary. Each competition gives students the chance to showcase the skills they have learned in the ProStart program, either in the front-of-house or in the kitchen.

Culinary teams must prepare a threecourse meal in 60 minutes, using only two butane burners with no access to running water or electricity. There is no room for error as they are evaluated on taste, skill, safety and sanitation. Management teams develop a proposal for the next hit restaurant concept and present it to a panel of industry judges. Their ability to think on their feet is tested as they quickly solve challenges managers face on a daily basis.