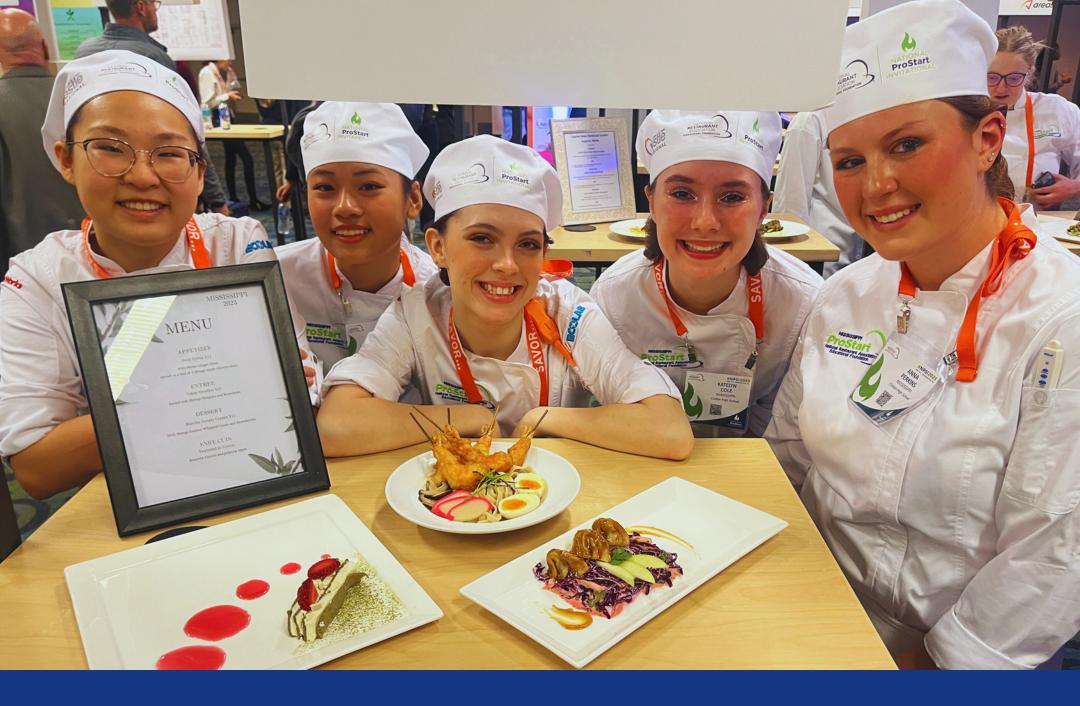

The Mississippi ProStart Invitational (MPSI) consists of two competitions management and culinary. Each competition gives students the chance to showcase the skills they have learned in the ProStart program, either in the front-of-house or in the kitchen.

Culinary teams must prepare a threecourse meal in 60 minutes, using only two butane burners with no access to running water or electricity. There is no room for error as they are evaluated on taste, skill, safety and sanitation. Management teams develop a proposal for the next hit restaurant concept and present it to a panel of industry judges. Their ability to think on their feet is tested as they quickly solve challenges managers face on a daily basis.