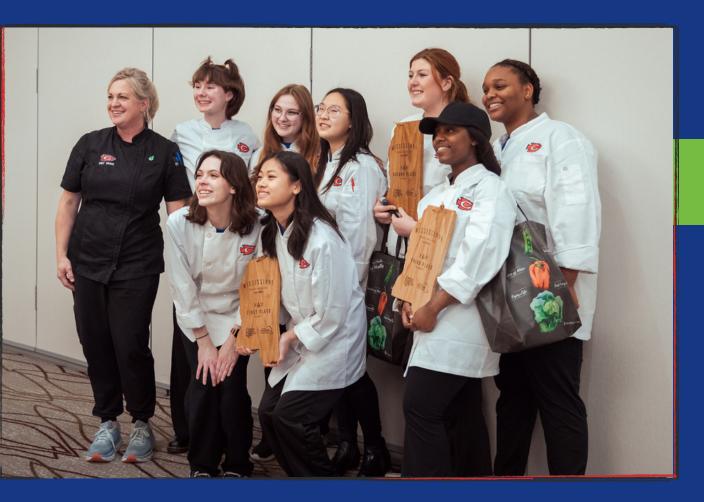

The Mississippi ProStart Invitational (MPSI) consists of two competitions management and culinary. Each competition gives students the chance to showcase the skills they have learned in the ProStart program, either in the front-of-house or in the kitchen.

Culinary teams must prepare a threecourse meal in 60 minutes, using only two butane burners with no access to running water or electricity. There is no room for error as they are evaluated on taste, skill, safety and sanitation. Management teams develop a proposal for the next hit restaurant concept and present it to a panel of industry judges. Their ability to think on their feet is tested as they quickly solve challenges managers face on a daily basis.

### Objective

Your contributions not only allow us to host the Mississippi ProStart Invitational, they also enable us to cover the costs of sending our first place culinary and management teams to the National ProStart Invitational in Baltimore, MD. Thank you for investing in our Mississippi ProStart students and in the future leaders of our industry.