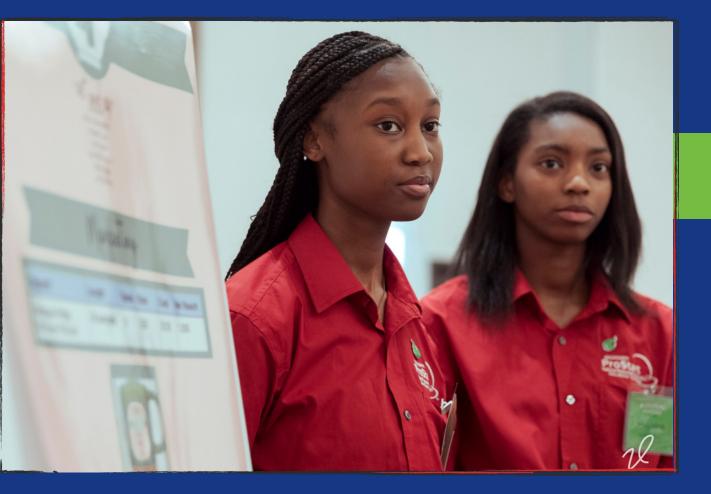

The Mississippi ProStart Invitational (MPSI) consists of two competitions management and culinary. Each competition gives students the chance to showcase the skills they have learned in the ProStart program, either in the front-of-house or in the kitchen.

Culinary teams must prepare a threecourse meal in 60 minutes, using only two butane burners with no access to running water or electricity. There is no room for error as they are evaluated on taste, skill, safety and sanitation. Management teams develop a proposal for the next hit restaurant concept and present it to a panel of industry judges. Their ability to think on their feet is tested as they quickly solve challenges managers face on a daily basis.