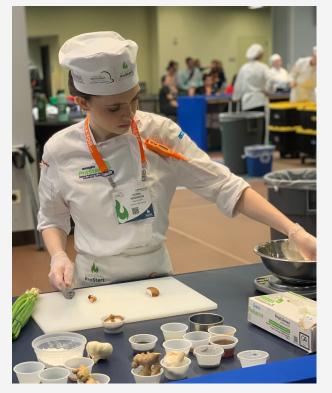

## What is NPSI?

The National ProStart Invitational (NPSI) is the premier high school competition for restaurant management and culinary arts. The competition is held annually by the National Restaurant Association Education Foundation (NRAEF) to showcase the talents of ProStart students from across the country and develop the culinary and restaurant management talent of tomorrow. This year, NPSI will be held in Baltimore, MD

## 2023 NPSI by the Numbers

- Nearly **400** high school students
- 46 culinary teams
- 46 states represented
- 82 educators
- 73 judges
- 191 friends and family
- 83 volunteers, including 42 National Restaurant Association/National Restaurant Association
  Education Foundation/Solutions/MFHA staff
  members
- **48** industry attendees (Executive Experience)
- 13 post-secondary schools participating in the Career Expo
- Approximately 1,047 total registered attendees