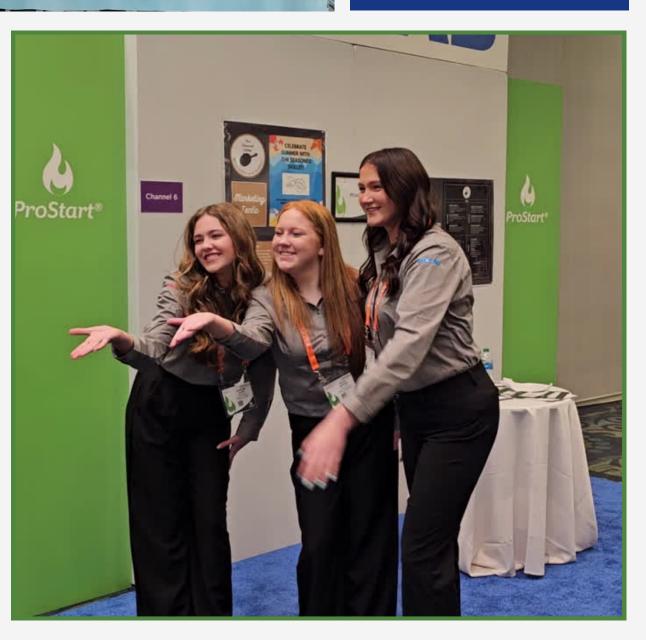

## What is NPSI?

The National ProStart Invitational (NPSI) is the premier high school competition for restaurant management and culinary arts. The competition is held annually by the National Restaurant Association Education Foundation (NRAEF) to showcase the talents of ProStart students from across the country and develop the culinary and restaurant management talent of tomorrow. This year, NPSI will be held in Baltimore, MD

Click here for more information about NPSI.

roStart