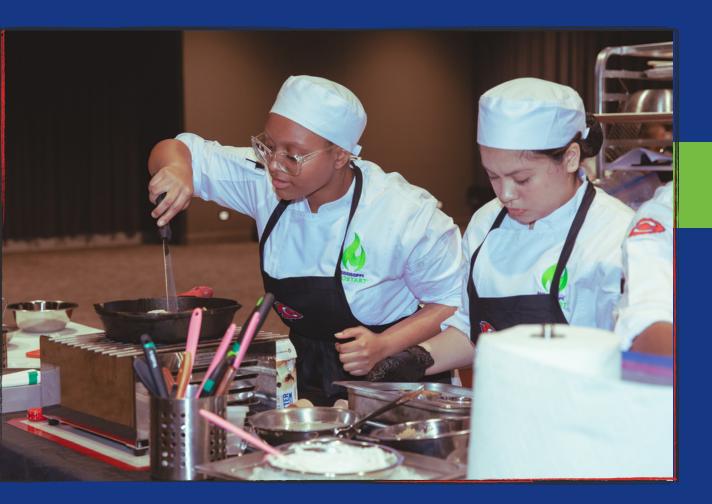

## What is NPSI?

The National ProStart Invitational (NPSI) is the premier high school competition for restaurant management and culinary arts. The competition is held annually by the National Restaurant Association Education Foundation (NRAEF) to showcase the talents of ProStart students from across the country and develop the culinary and restaurant management talent of tomorrow. This year, NPSI will be held in Baltimore, MD

# National Competition Team Sponsor \$1500

Your support will help us cover expenses associated with taking our winning culinary and management teams to the National ProStart Invitational in Baltimore, MD on April 26th - 28th, 2024 . Your contribution will ensure that your company will have a direct impact on the top ProStart students in the state of Mississippi.