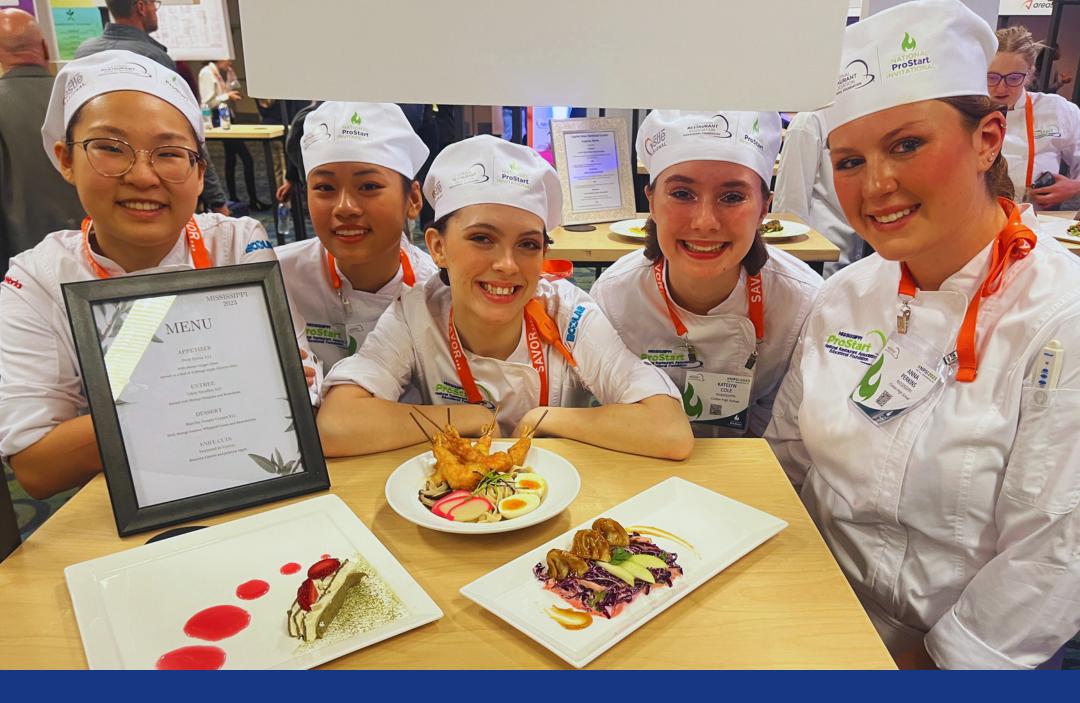

## What is NPSI?

The National ProStart Invitational (NPSI) is the premier high school competition for restaurant management and culinary arts. The competition is held annually by the National Restaurant Association Education Foundation (NRAEF) to showcase the talents of ProStart students from across the country and develop the culinary and restaurant management talent of tomorrow. This year, NPSI will be held in Baltimore, MD

## 2023 NPSI by the Numbers

- Nearly **400** high school students
- 46 culinary teams
- 46 states represented
- 82 educators
- 73 judges
- 191 friends and family
- 83 volunteers, including 42 National Restaurant Association/National Restaurant Association
  Education Foundation/Solutions/MFHA staff
  members
- **48** industry attendees (Executive Experience)
- 13 post-secondary schools participating in the Career Expo
- Approximately 1,047 total registered attendees