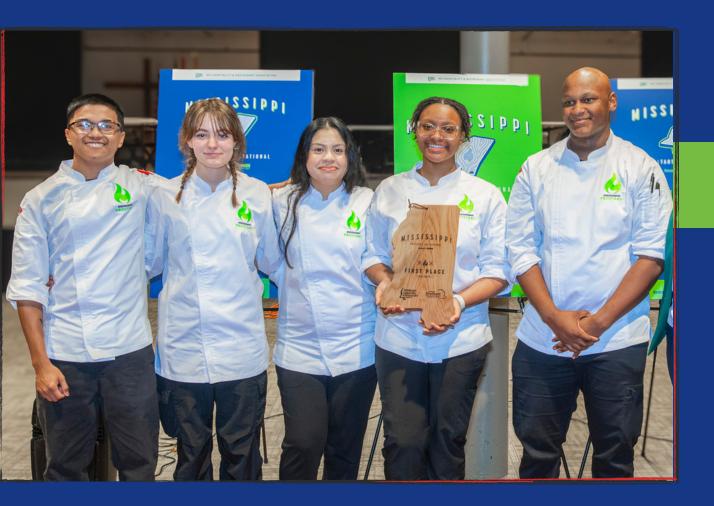

## 2023 NPSI by the Numbers

- Nearly **400** high school students
- 46 culinary teams
- 46 states represented
- 82 educators
- 73 judges
- 191 friends and family
- 83 volunteers, including 42 National Restaurant Association/National Restaurant Association
  Education Foundation/Solutions/MFHA staff
  members
- **48** industry attendees (Executive Experience)
- 13 post-secondary schools participating in the Career Expo
- Approximately 1,047 total registered attendees

# National Competition Team Sponsor \$1500

Your support will help us cover expenses associated with taking our winning culinary and management teams to the National ProStart Invitational in Baltimore, MD on April 26th - 28th, 2024 . Your contribution will ensure that your company will have a direct impact on the top ProStart students in the state of Mississippi.