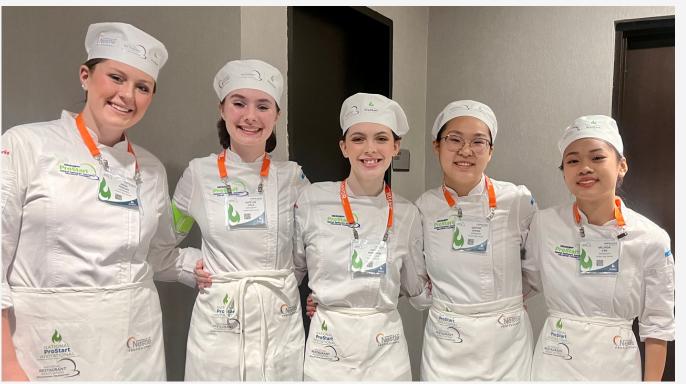

## What is NPSI?

The National ProStart Invitational (NPSI) is the premier high school competition for restaurant management and culinary arts. The competition is held annually by the National Restaurant Association Education Foundation (NRAEF) to showcase the talents of ProStart students from across the country and develop the culinary and restaurant management talent of tomorrow. This year, NPSI will be held in Baltimore, MD

## 2023 NPSI by the Numbers

- Nearly **400** high school students
- 46 culinary teams
- 46 states represented
- 82 educators
- 73 judges
- 191 friends and family
- 83 volunteers, including 42 National Restaurant Association/National Restaurant Association
  Education Foundation/Solutions/MFHA staff
  members
- **48** industry attendees (Executive Experience)
- 13 post-secondary schools participating in the Career Expo
- Approximately 1,047 total registered attendees